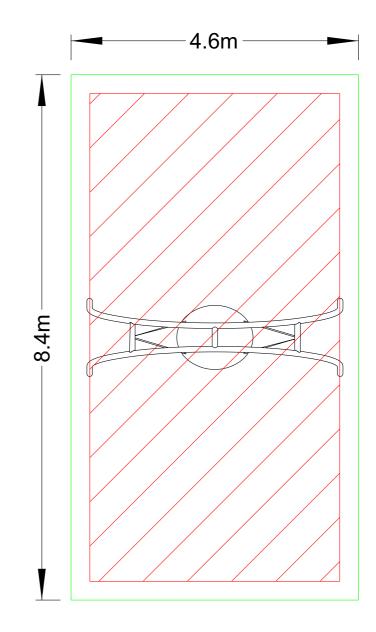

e® Swing

Model 173592A



The Oodle® Swing provides interactive fun for oodles of kids! It's the perfect accent for any new or existing playground - especially play spaces designed with the Evos® play system.

## **Features**

- Comfortably seats four to six children at once
- Moulded from durable, colourfast polyethylene
- Also available in a Hot Dip Galvanised model
- Swing seat contains two rubber-encapsulated bumpers
- Transfer point from wheelchair or walker

## **Developmental Benefits**

- Sensory Proprioception, Vestibular+
- Motor Skills Balance, Core Body Strength,
  Lower Body Strength, Upper Body Strength
- Cognitive Skills Problem Solving
- Social Emotional Skills Cooperation,
  Imaginative Play, Social Skill Development

Soft Fall Area: 4.6m x 8.4m

Max. Fall Height: 1.35m