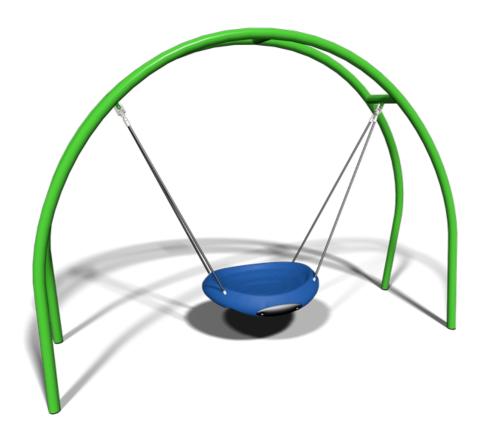

## Oodle® Swing

Model 173592A

The Oodle® Swing provides interactive fun for oodles of kids! It's the perfect accent for any new or existing playground - especially play spaces designed with the Evos® play system.

## **Features**

- Comfortably seats four to six children at once
- Moulded from durable, colourfast polyethylene
- Also available in a Hot Dip Galvanised model
- Swing seat contains two rubber-encapsulated bumpers
- Transfer point from wheelchair or walker