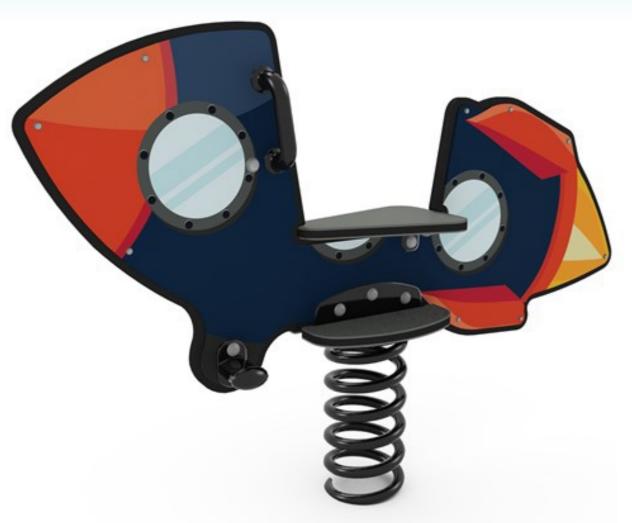

## DigiRider<sup>®</sup> Rocket Ship

Model 233055

Hang on tight during an imagined take-off while bouncing and wiggling on the DigiRider<sup>®</sup> Rocket Ship.

## **Features**

- Durable, pinch-point-free spring lasts for years of rough-riding fun
- DigiFuse<sup>®</sup> panels provide vivid, full-colour graphics
- Low maintenance
- Nine models available: Bear, Butterfly, Chicken, Dinosaur, Fire Engine (2seat), Horse, Police Car, Rocket Ship, Tractor

## **Developmental Benefits**

- Sensory Proprioception, Vestibular+
- Motor Skills Balance, Core Body Strength, Lower Body Strength, Upper Body Strength
- Cognitive Skills Problem Solving
- Social Emotional Skills Cooperation, Imaginative Play, Social Skill Development