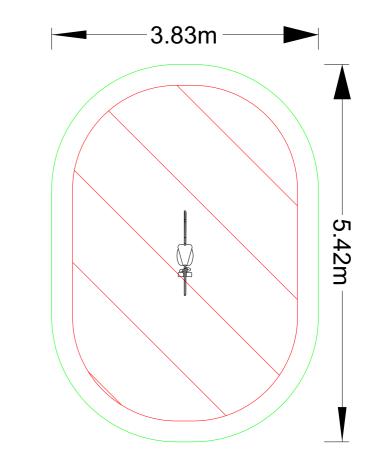

Soft Fall Area: 3.83m x 5.42m Max. Fall Height: 0.54m

© Dynamic Playgrounds Pty Ltd 2019