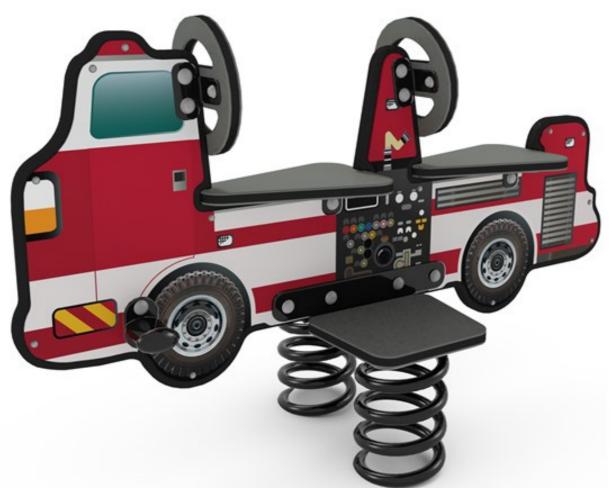

## DigiRider® Fire Engine Model 233054

The realistic DigiRider<sup>®</sup> Fire Engine lets two kids bounce to the rescue at once. Pair with a DigiRider Police Car to put more heroes in action.

## **Features**

- Durable, pinch-point-free spring lasts for years of rough-riding fun
- DigiFuse<sup>®</sup> panels provide vivid, full-colour graphics
- Low maintenance
- Nine models available: Bear, Butterfly, Chicken, Dinosaur, Fire Engine (2-seat), Horse, Police Car, Rocket Ship, Tractor

## **Developmental Benefits**

- Sensory Proprioception, Vestibular+
- Motor Skills Balance, Core Body Strength, Lower Body Strength, Upper Body Strength
- Cognitive Skills Problem Solving
- Social Emotional Skills Cooperation, Imaginative Play, Social Skill Development