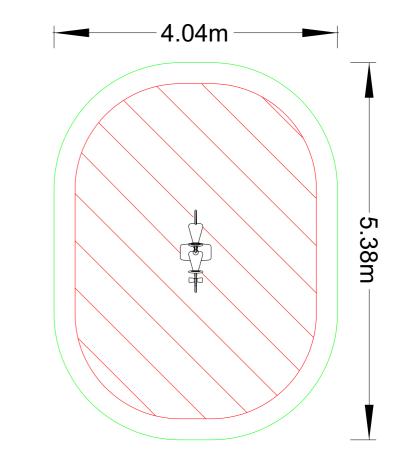

Soft Fall Area: 4.04m x 5.38m Max. Fall Height: 0.56m

© Dynamic Playgrounds Pty Ltd 2019