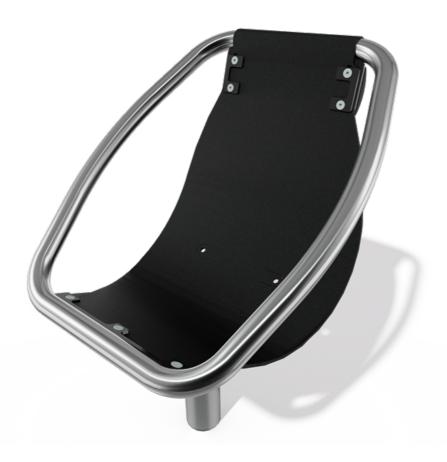

## Chill<sup>™</sup> Spinner Stainless Steel Model 249557

Take a fun spin on the Chill<sup>™</sup> Spinner or just relax in its comfortable seat. The spinning motion offers vestibular stimulation and helps kids understand centrifugal force and cause-and-effect. Textured rubber belting creates a comfortable and secure ride.

## **Features**

- Comfortable seat for relaxing or spinning
- Seat height allows users to be in control of the movement •
- Electropolished stainless steel provides enhanced corrosion protection
- Also available in ProShield<sup>®</sup> finish (model #247189)
- Direct bury or surface mount