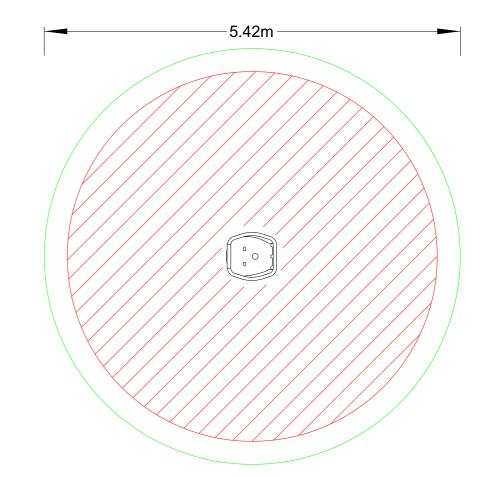

Soft Fall Area: Max. Fall Height: 0.48m

5.42m Diameter

© Dynamic Playgrounds Pty Ltd 2019