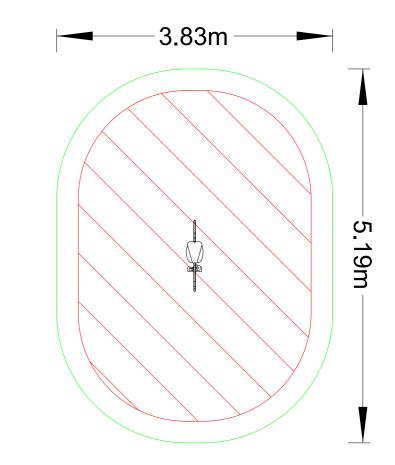

Soft Fall Area: 3.83m x 5.19m Max. Fall Height: 0.54m

© Dynamic Playgrounds Pty Ltd 2019