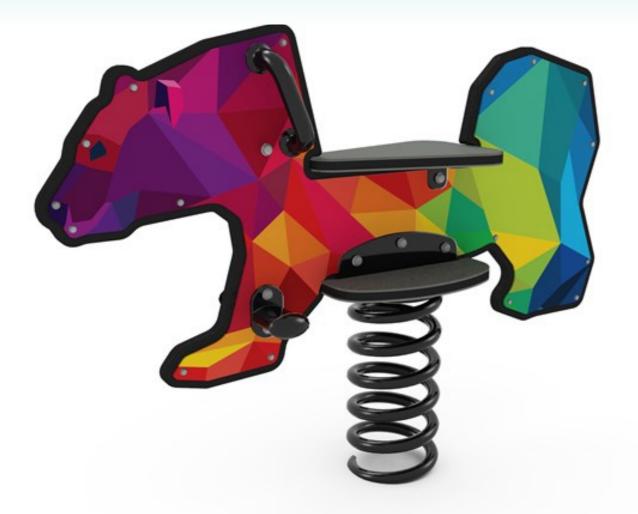

## DigiRider® Bear Model 233059

This colourful DigiRider<sup>®</sup> Bear adds a whimsical touch and bouncy fun to playgrounds of any colour.

## **Features**

- Durable, pinch-point-free spring lasts for years of rough-riding fun
- DigiFuse<sup>®</sup> panels provide vivid, full-colour graphics
- Low maintenance
- Nine models available: Bear, Butterfly, Chicken, Dinosaur, Fire Engine (2-seat), Horse, Police Car, Rocket Ship, Tractor

## **Developmental Benefits**

- Sensory Proprioception, Vestibular+
- Motor Skills Balance, Core Body Strength, Lower Body Strength, Upper Body Strength
- Cognitive Skills Problem Solving
- Social Emotional Skills Cooperation, Imaginative Play, Social Skill Development