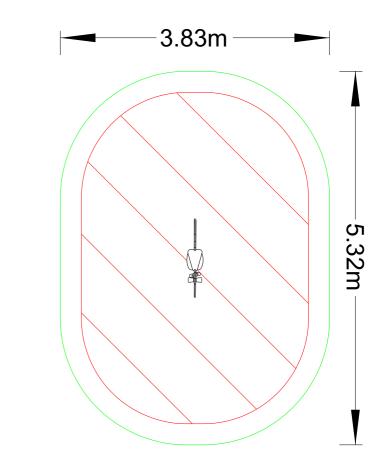

Soft Fall Area: 3.83m x 5.32m Max Fall Height: 0.54m

© Dynamic Playgrounds Pty Ltd 2019