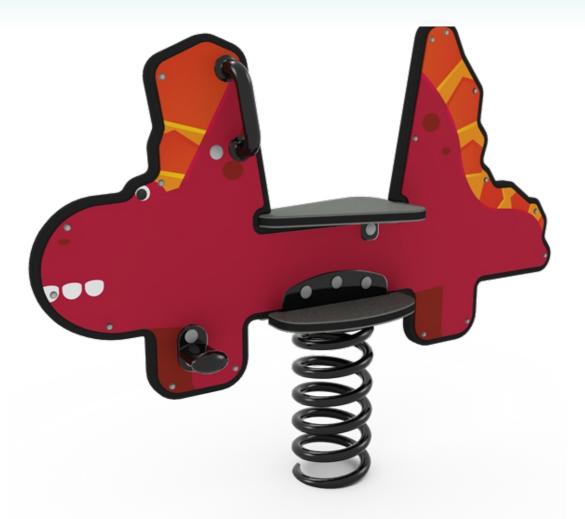

## DigiRider® Dinosaur Model 233058

Kids love dinosaurs, and riding the DigiRider® Dinosaur gets their imagination flowing.

## **Features**

- Durable, pinch-point-free spring lasts for years of rough-riding fun
- DigiFuse<sup>®</sup> panels provide vivid, full-colour graphics
- Low maintenance
- Nine models available: Bear, Butterfly, Chicken, Dinosaur, Fire Engine (2seat), Horse, Police Car, Rocket Ship, Tractor