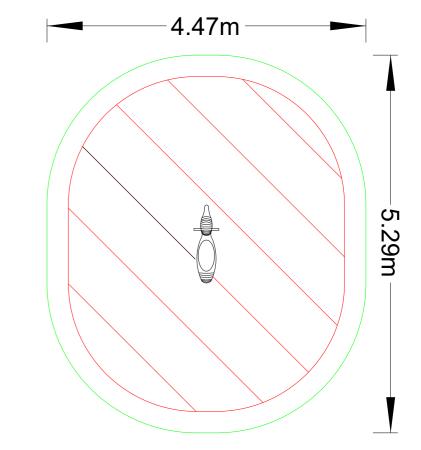

## Whimsy Rider<sup>TM</sup> Sea Horse

Model 135535



The Whimsy Rider™ brings springy, bouncy fun to the playground for younger kids. Allows kids to bounce along and spark their imaginations.

## **Features**

- Also available in Dolphin and Zebra models
- Bouncy creatures encourage imaginative play
- Each Whimsy Rider™ is hand-painted with bright colours
- Low maintenance
- Sturdy, no-pinch spring is made from steel alloy

## **Developmental Benefits**

- Sensory Proprioception, Vestibular+
- Motor Skills Balance, Core Body Strength, Flexibility, Lower Body Strength, Upper Body Strength, Motor Planning,
- Cognitive Skills Problem Solving
- Social Emotional Skills Cooperation,
  Imaginative Play, Social Skill Development

Soft Fall Area: 4.47m x 5.29m

Max. Fall Height: 0.61m