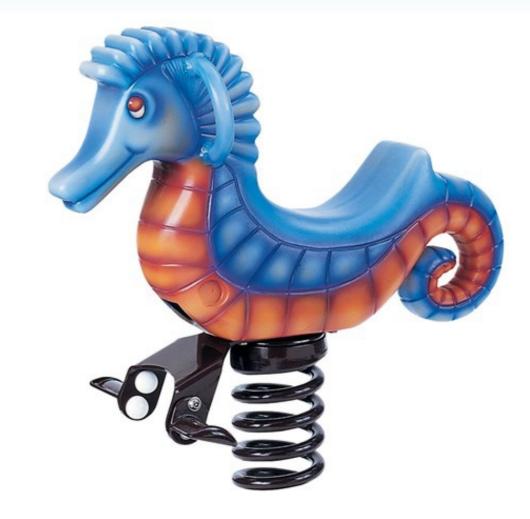

## Whimsy Rider<sup>TM</sup> Sea Horse

Model 135535

The Whimsy Rider™ brings springy, bouncy fun to the playground for younger kids. Allows kids to bounce along and spark their imaginations.

## **Features**

- Also available in Dolphin and Zebra models
- Bouncy creatures encourage imaginative play
- Each Whimsy Rider™ is hand-painted with bright colours
- Low maintenance
- Sturdy, no-pinch spring is made from steel alloy