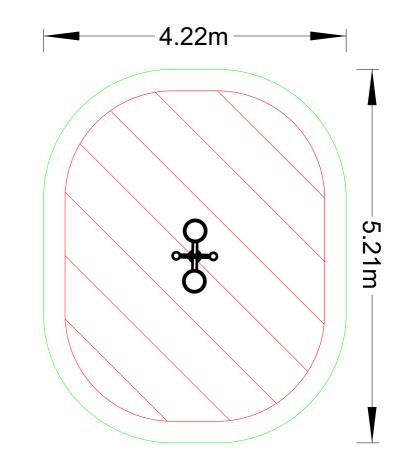

Soft Fall Area: Max. Fall Height: 4.22m x 5.21m 0.64m

© Dynamic Playgrounds Pty Ltd 2019