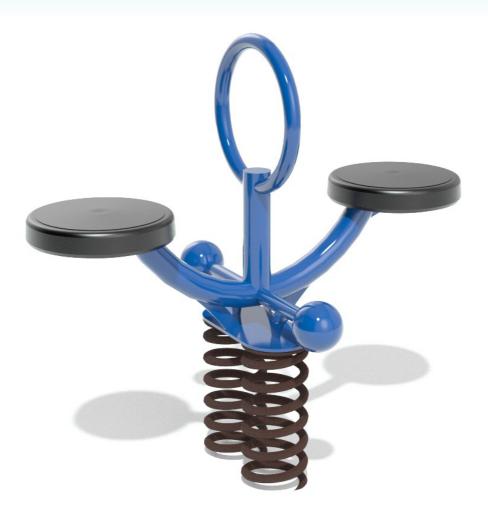

## Bobble Rider<sup>™</sup>, Double

Model 164075

The Bobble Rider<sup>™</sup> provides tons of springy, wobbly, bobbly action to enjoy with a friend.

## **Features**

- Available in single and double models
- Large handle and super-sturdy construction
- Maximum bendy action

## **Developmental Benefits**

- Sensory Proprioception, Tactile, Vestibular+, Visual
- Motor Skills Balance, Coordination, Core Body Strength, Lower Body Strength, Motor Planning, Upper Body Strength
- *Cognitive Skills* Problem Solving
- Social Emotional Skills Cooperation, Imaginative Play, Social Skill Development