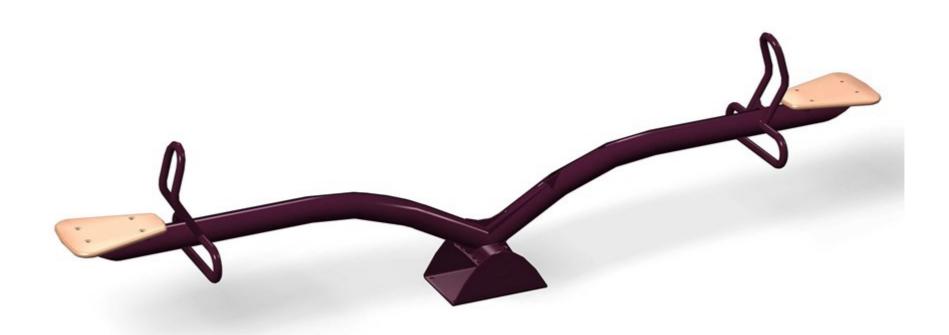

## Seesaw 2-Seats

Model 148636

The Seesaws provide opportunities for collaborative play as kids keep active! Fun for two to four kids. Two- and four-seat seesaws available.