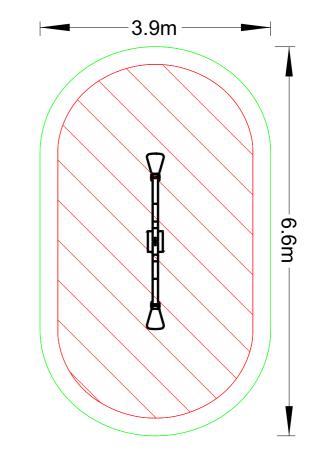

## Seesaw 2-Seats

Model 148636



The Seesaws provide opportunities for collaborative play as kids keep active! Fun for two to four kids. Two- and four-seat seesaws available.

## **Features**

- Easy to install and maintain
- Grab kids' attention and keep them active
- Handholds ensure a firm grip
- Torsion-powered spring mechanism for controlled motion and bouncy fun

## **Developmental Benefits**

- Sensory Proprioception, Vestibular+
- Motor Skills Balance, Core Body Strength,
  Lower Body Strength, Upper Body Strength
- Cognitive Skills Problem Solving
- Social Emotional Skills Cooperation,
  Imaginative Play, Social Skill Development

Softfall Area: 3.9m x 6.6m

Max Fall Height 0.91m